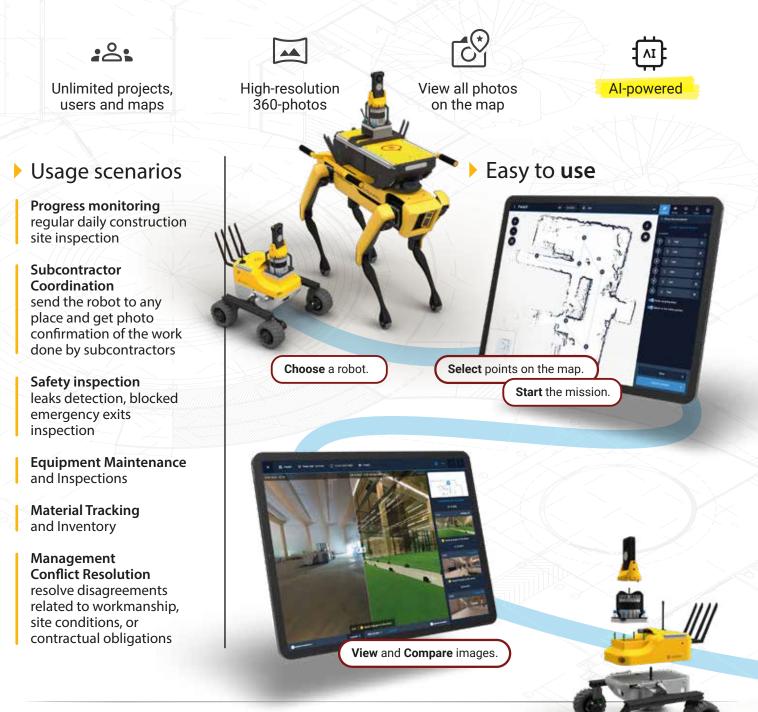

#### Autonomous 360-photo documentation

Automated Approach: Faster and simpler automated 360° photo documentation for construction projects, replacing manual methods.

**Deeper Insight:** Gain a comprehensive record of the construction site using robot technology, similar to Google Street View. Understand project progress and set goals remotely.

#### High-Resolution 360-Photos linked to Points on Map

**Detailed Documentation:** Create detailed and immersive documentation of the construction site using high-resolution 360-photos and videos, capturing the site's essence.

**Easy Site Progress Tracking:** Explore and analyse the progress of your construction site by linking photos and videos to specific locations. Enhance accessibility, simplify the evaluation of work done and identify early on if something is not going according to plan!

### **Enhanced Security and Safety**

**Streamline Integration:** Integrated SSO from Azure AD and Google for working within corporate IT environments.

**Effortless Remote Robot Missions:** Trigger and Modify Missions with Ease.