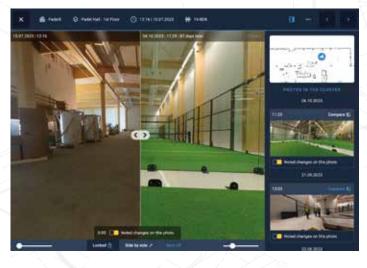

### Time Machine

**Progress Monitoring:** Our cutting-edge Time Machine tool monitors project progress over time, capturing visual records to identify and address potential issues or delays.

Accurate Documentation: The Time Machine feature ensures reliable documentation of the entire construction process, capturing the project's evolution and milestones.

#### High-Resolution 360-Photos linked to Points on Map

**Detailed Documentation:** Create detailed and immersive documentation of the construction site using high-resolution 360-photos and videos, capturing the site's essence.

**Easy Site Progress Tracking:** Explore and analyse the progress of your construction site by linking photos and videos to specific locations. Enhance accessibility, simplify the evaluation of work done and identify early on if something is not going according to plan!