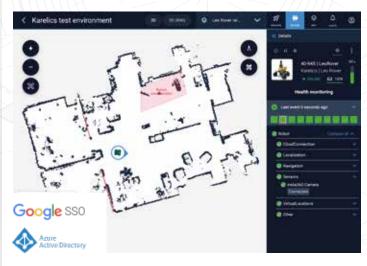

### **Enhanced Security and Safety**

**Streamline Integration:** Integrated SSO from Azure AD and Google for working within corporate IT environments.

**Effortless Remote Robot Missions:** Trigger and Modify Missions with Ease.