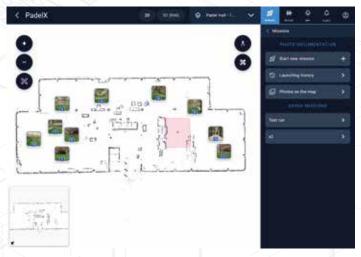

#### Autonomous 360-photo documentation

Automated Approach: Faster and simpler automated 360° photo documentation for construction projects, replacing manual methods.

**Deeper Insight:** Gain a comprehensive record of the construction site using robot technology, similar to Google Street View. Understand project progress and set goals remotely.

#### High-Resolution 360-Photos linked to Points on Map

**Detailed Documentation:** Create detailed and immersive documentation of the construction site using high-resolution 360-photos and videos, capturing the site's essence.

**Easy Site Progress Tracking:** Explore and analyse the progress of your construction site by linking photos and videos to specific locations. Enhance accessibility, simplify the evaluation of work done and identify early on if something is not going according to plan!