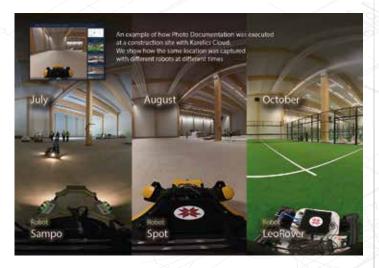

### Time Machine

**Progress Monitoring:** Our cutting-edge Time Machine tool monitors project progress over time, capturing visual records to identify and address potential issues or delays.

Accurate Documentation: The Time Machine feature ensures reliable documentation of the entire construction process, capturing the project's evolution and milestones.