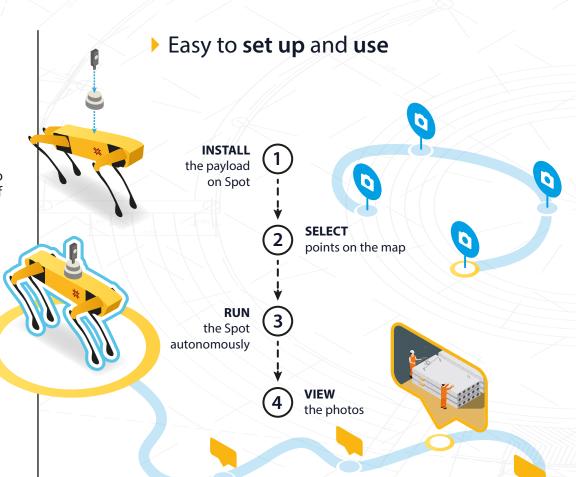

# Autonomous construction site Photo documentation

Unlimited projects, users and maps

High-resolution 360-photos

Veiw all photos on the map

Timemachine

Usage scenarios

Progress monitoring regular daily construction site inspection

## Autonomous 360-photo documentation

**Automated Approach:** Faster and simpler automated 360° photo documentation for construction projects, replacing manual methods.

**Deeper Insight:** Gain a comprehensive record of the construction site using robotic technology, similar to Google Street View. Understand project progress and set goals remotely.

# High-Resolution 360-Photos linked to Points on Map

**Detailed Documentation:** Create detailed and immersive documentation of the construction site using high-resolution 360-photos and videos, capturing the site's essence.

**Easy Site Progress Tracking:** Explore and analyse the progress of your construction site by linking photos and videos to specific locations. Enhance accessibility, simplify the evaluation of work done and identify early on if something is not going according to plan!