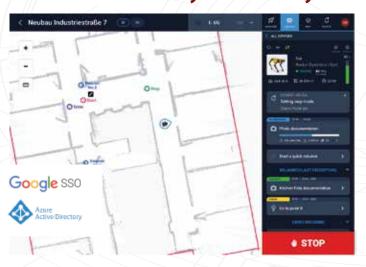

### **Enhanced Security and Safety**

**Streamline Integration:** Integrated SSO from Azure AD and Google for working within corporate IT environment.

**Effortless Remote Robot Missions:** Trigger and Modify Missions with Ease.