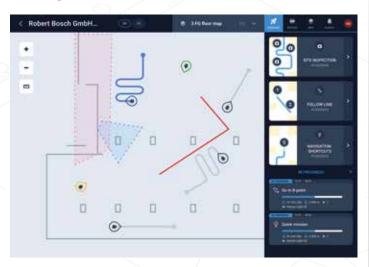

# High-Resolution 360-Photos linked to Points on Map

**Detailed Documentation:** Create detailed and immersive documentation of the construction site using high-resolution 360-photos and videos, capturing the site's essence.

**Easy Site Progress Tracking:** Explore and analyse the progress of your construction site by linking photos and videos to specific locations. Enhance accessibility, simplify the evaluation of work done and identify early on if something is not going according to plan!