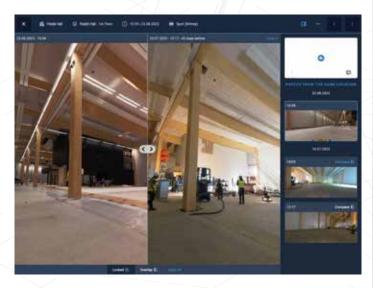

#### Time Machine

**Progress Monitoring:** Our cutting-edge Time Machine tool monitors project progress over time, capturing visual records to identify and address potential issues or delays.

**Accurate Documentation:** The Time Machine feature ensures reliable documentation of the entire construction process, capturing the project's evolution and milestones.

# High-Resolution 360-Photos linked to Points on Map

**Detailed Documentation:** Create detailed and immersive documentation of the construction site using high-resolution 360-photos and videos, capturing the site's essence.

**Easy Site Progress Tracking:** Explore and analyse the progress of your construction site by linking photos and videos to specific locations. Enhance accessibility, simplify the evaluation of work done and identify early on if something is not going according to plan!