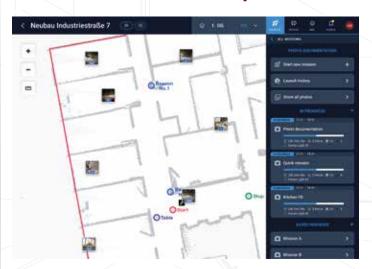

# Autonomous construction site Photo documentation

Unlimited projects, users and maps

High-resolution 360-photos

Veiw all photos on the map

Timemachine

Usage scenarios

Progress monitoring regular daily construction site inspection

# High-Resolution 360-Photos linked to Points on Map

**Detailed Documentation:** Create detailed and immersive documentation of the construction site using high-resolution 360-photos and videos, capturing the site's essence.

**Easy Site Progress Tracking:** Explore and analyse the progress of your construction site by linking photos and videos to specific locations. Enhance accessibility, simplify the evaluation of work done and identify early on if something is not going according to plan!