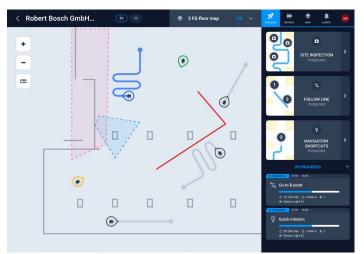

### Easy-to-use User Interface:

An easy-to-use user interface is a crucial element of any software or technology. We have created a user-friendly interface which fits you perfectly. Our UI is designed in a way that even users who are not tech-savvy can easily understand and use it. The easier the interface is to use, the more accessible it is for everyone, regardless of their technical expertise.

#### High-Resolution 360-Photos linked to Points on Map:

High-resolution 360-photos and videos are essential for creating a detailed and immersive documentation of your construction site. Additionally, photos and videos are linked to specific points on the map of your location, making it easy for you to navigate and explore the site progress. Videos (coming Q3 2023)