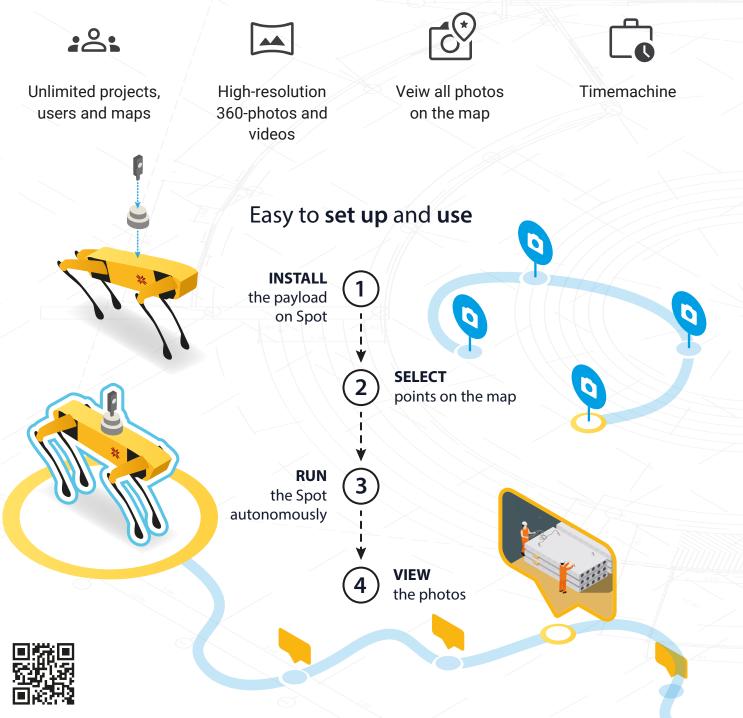

## Autonomous 360-photo documentation

We offer you automated 360° photo documentation for your construction project, which is a faster, simpler, and more powerful approach than the classic human-driven approach. Leverage the advances of robots in a smart way - get a comprehensive record of the jobsite similar to Google Street View, providing a deeper insight into the project's progress. Get updates and set the goals remotely. The maneuverability and access to hard to reach spaces are invaluable!

### Easy-to-use User Interface:

An easy-to-use user interface is a crucial element of any software or technology. We have created a user-friendly interface which fits you perfectly. Our UI is designed in a way that even users who are not tech-savvy can easily understand and use it. The easier the interface is to use, the more accessible it is for everyone, regardless of their technical expertise.

#### High-Resolution 360-Photos linked to Points on Map:

High-resolution 360-photos and videos are essential for creating a detailed and immersive documentation of your construction site. Additionally, photos and videos are linked to specific points on the map of your location, making it easy for you to navigate and explore the site progress. Videos (coming Q3 2023)

#### **Time Machine:**

This is a cutting-edge tool that can provide a wealth of benefits for construction companies and project managers.-First and foremost, it allows them to closely monitor the progress of their projects over time, identifying potential issues or delays before they become major problems. By capturing and storing visual records of worksites over time, this feature allows construction professionals to closely monitor progress, identify potential issues, and accurately document the construction process.

#### We Provide Everything You Need:

When it comes to autonomous 360-photo documentation, this means providing the necessary hardware, software, and support to ensure that users can easily and efficiently capture and document their sites. This service includes everything from cameras to software and customer support. We provide you a complete solution that can be easily implemented and used by anyone.