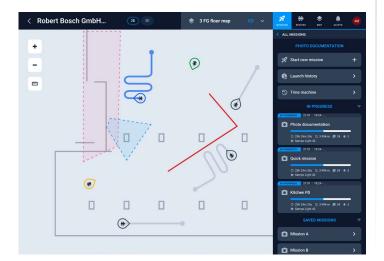

### Easy-to-use User Interface:

An easy-to-use user interface is a crucial element of any software or technology. We have created a user-friendly interface which fits you perfectly. Our UI is designed in a way that even users who are not tech-savvy can easily understand and use it. The easier the interface is to use, the more accessible it is for everyone, regardless of their technical expertise.

#### High-Resolution 360-Photos linked to Points on Map:

High-resolution 360-photos and videos are essential for creating a detailed and immersive documentation of your construction site. Additionally, photos and videos are linked to specific points on the map of your location, making it easy for you to navigate and explore the site progress. Videos (coming Q3 2023)