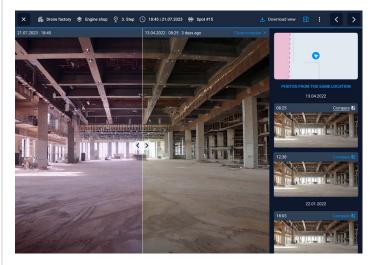

## Autonomous 360-photo documentation

We offer you automated 360° photo documentation for your construction project, which is a faster, simpler, and more powerful approach than the classic human-driven approach. Leverage the advances of robots in a smart way - get a comprehensive record of the jobsite similar to Google Street View, providing a deeper insight into the project's progress. Get updates and set the goals remotely. The maneuverability and access to hard to reach spaces are invaluable!

#### High-Resolution 360-Photos linked to Points on Map:

High-resolution 360-photos and videos are essential for creating a detailed and immersive documentation of your construction site. Additionally, photos and videos are linked to specific points on the map of your location, making it easy for you to navigate and explore the site progress. Videos (coming Q3 2023)

#### **Time Machine:**

This is a cutting-edge tool that can provide a wealth of benefits for construction companies and project managers.-First and foremost, it allows them to closely monitor the progress of their projects over time, identifying potential issues or delays before they become major problems. By capturing and storing visual records of worksites over time, this feature allows construction professionals to closely monitor progress, identify potential issues, and accurately document the construction process.