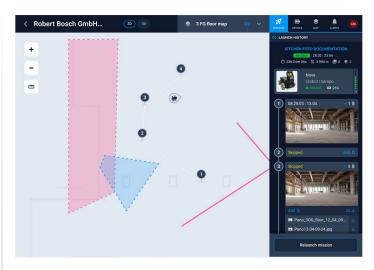

#### High-Resolution 360-Photos linked to Points on Map:

High-resolution 360-photos and videos are essential for creating a detailed and immersive documentation of your construction site. Additionally, photos and videos are linked to specific points on the map of your location, making it easy for you to navigate and explore the site progress. Videos (coming Q3 2023)

#### **Time Machine:**

This is a cutting-edge tool that can provide a wealth of benefits for construction companies and project managers.-First and foremost, it allows them to closely monitor the progress of their projects over time, identifying potential issues or delays before they become major problems. By capturing and storing visual records of worksites over time, this feature allows construction professionals to closely monitor progress, identify potential issues, and accurately document the construction process.